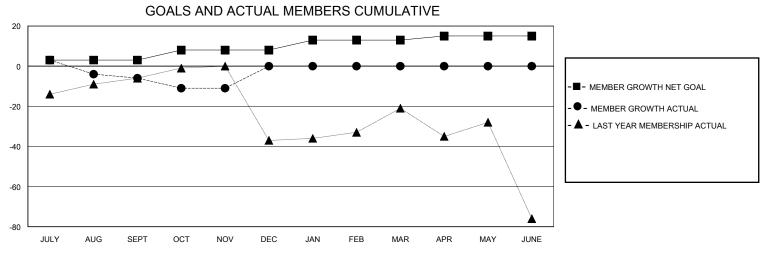

## MONTHLY MEMBERSHIP PROGRESS REPORT

District 36 G

GMT: LOCATION OREGON GMT CA

| Clubs         |               |             |               | Members               |                       |                         |                                                    |  |  |
|---------------|---------------|-------------|---------------|-----------------------|-----------------------|-------------------------|----------------------------------------------------|--|--|
|               | RESULTS FOR   | R 2024-2025 |               | RESULTS FOR 2024-2025 |                       |                         |                                                    |  |  |
| QUARTER       | NEW CLUB GOAL | NEW CLUBS   | DROPPED CLUBS | QUARTER MEMB          | ER GROWTH NET<br>GOAL | MEMBER GROWTH<br>ACTUAL | DROPPED<br>MEMBERS ACTUAL<br>(including transfers) |  |  |
| JULY/AUG/SEPT | 0             | 0           | 0             | JULY/AUG/SEPT         | 3                     | 15                      | 13                                                 |  |  |
| OCT/NOV/DEC   | 1             | 0           | 0             | OCT/NOV/DEC           | 5                     | 5                       | 9                                                  |  |  |
| JAN/FEB/MAR   | 0             | 0           | 0             | JAN/FEB/MAR           | 5                     | 0                       | 0                                                  |  |  |
| APR/MAY/JUNE  | 0             | 0           | 0             | APR/MAY/JUNE          | 2                     | 0                       | 0                                                  |  |  |