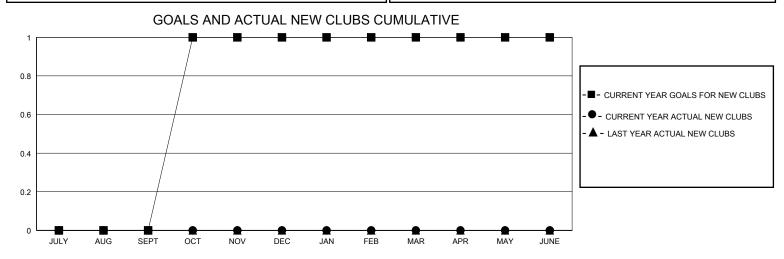

## MONTHLY MEMBERSHIP PROGRESS REPORT

District 36 G

GMT: LOCATION OREGON GMT CA

| Clubs         |               |             |               | Members               |                       |                         |                                                    |  |  |
|---------------|---------------|-------------|---------------|-----------------------|-----------------------|-------------------------|----------------------------------------------------|--|--|
|               | RESULTS FOR   | R 2024-2025 |               | RESULTS FOR 2024-2025 |                       |                         |                                                    |  |  |
| QUARTER       | NEW CLUB GOAL | NEW CLUBS   | DROPPED CLUBS | QUARTER MEMB          | ER GROWTH NET<br>GOAL | MEMBER GROWTH<br>ACTUAL | DROPPED<br>MEMBERS ACTUAL<br>(including transfers) |  |  |
| JULY/AUG/SEPT | 0             | 0           | 0             | JULY/AUG/SEPT         | 3                     | 15                      | 13                                                 |  |  |
| OCT/NOV/DEC   | 1             | 0           | 0             | OCT/NOV/DEC           | 5                     | 5                       | 9                                                  |  |  |
| JAN/FEB/MAR   | 0             | 0           | 0             | JAN/FEB/MAR           | 5                     | 0                       | 0                                                  |  |  |
| APR/MAY/JUNE  | 0             | 0           | 0             | APR/MAY/JUNE          | 2                     | 0                       | 0                                                  |  |  |